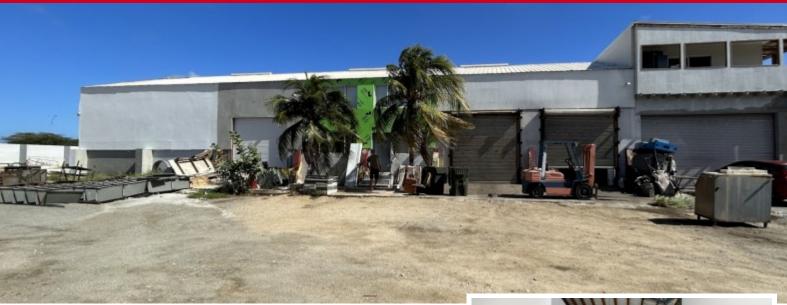

## Big warehouse at Balashi with ocean view

Price: USD 3.356 (AWG 5.974)

**Location:** Oranjestad **Lot size:** 475 m2

**Bathrooms:** 2 **Built up size:** 2.000 m2

The best Commercial spot next to the ocean in Barcadera with an ocean view and good options as it's close to the container shipping port of Aruba. Unit 1 on the left roadside ca 164m2 (with 2 big overhead doors) ( no toilet) Unit 2 with welcome foyer and office and storage ca 86 m2 then on the second story with above a storage and office spaces with ocean view and view on the highway. 86+ 30 m2= 116m2 Makes a total of 202m2 ( with toilets) Unit 3 97m2 with a shower, toilet, and storage with above a 22m2 storage extra level Makes a total of 109m2 ( with 2 overhead doors) You can also rent everything together which has a total of 475m2 Rent unit 1 6000 Awg (USD 3356) Rent unit 2 9000 Awg (USD 5056) Rent unit 3 7500 Awg ( USD 4213) Contact us for a discounted price to rent the total warehouse and offices or a mix All is on a lot of ca 2000m2 which you can use as storage containers or other options Read more on our website