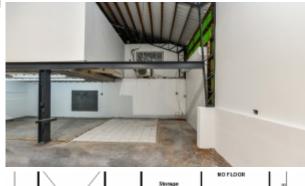

## Big warehouse at Balashi with ocean view

Price: USD 3.356 (AWG 5.974)

**Location:** Oranjestad **Lot size:** 475 m2

**Bathrooms:** 2 **Built up size:** 2.000 m2

The best Commercial spot next to the ocean in Barcadera with an ocean view and good options as it's close to the container shipping port of Aruba. Unit 1 on the left roadside ca 164m2 (with 2 big overhead doors) ( no toilet) Unit 2 with welcome foyer and office and storage ca 86 m2 then on the second story with above a storage and office spaces with ocean view and view on the highway. 86+ 30 m2= 116m2 Makes a total of 202m2 ( with toilets) Unit 3 97m2 with a shower, toilet, and storage with above a 22m2 storage extra level Makes a total of 109m2 ( with 2 overhead doors) You can also rent everything together which has a total of 475m2 Rent unit 1 6000 Awg (USD 3356) Rent unit 2 9000 Awg (USD 5056) Rent unit 3 7500 Awg ( USD 4213) Contact us for a discounted price to rent the total warehouse and offices or a mix All is on a lot of ca 2000m2 which you can use as storage containers or other options Read more on our website