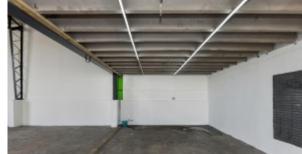

## Big warehouse at Balashi with ocean view

Price: USD 3.356 (AWG 5.974)

**Location:** Oranjestad **Lot size:** 475 m2

**Bathrooms:** 2 **Built up size:** 2.000 m2

The best Commercial spot next to the ocean in Barcadera with an ocean view and good options as it's close to the container shipping port of Aruba. Unit 1 on the left roadside ca 164m2 (with 2 big overhead doors) ( no toilet) Unit 2 with welcome foyer and office and storage ca 86 m2 then on the second story with above a storage and office spaces with ocean view and view on the highway. 86+ 30 m2= 116m2 Makes a total of 202m2 ( with toilets) Unit 3 97m2 with a shower, toilet, and storage with above a 22m2 storage extra level Makes a total of 109m2 ( with 2 overhead doors) You can also rent everything together which has a total of 475m2 Rent unit 1 6000 Awg (USD 3356) Rent unit 2 9000 Awg (USD 5056) Rent unit 3 7500 Awg ( USD 4213) Contact us for a discounted price to rent the total warehouse and offices or a mix All is on a lot of ca 2000m2 which you can use as storage containers or other options Read more on our website