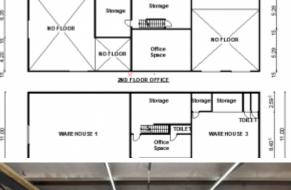

## Big warehouse at Balashi with ocean view

Price: USD 3.356 (AWG 5.974)

**Location:** Oranjestad **Lot size:** 475 m2

**Bathrooms:** 2 **Built up size:** 2.000 m2

The best Commercial spot next to the ocean in Barcadera with an ocean view and good options as it's close to the container shipping port of Aruba. Unit 1 on the left roadside ca 164m2 (with 2 big overhead doors) ( no toilet) Unit 2 with welcome foyer and office and storage ca 86 m2 then on the second story with above a storage and office spaces with ocean view and view on the highway. 86+ 30 m2= 116m2 Makes a total of 202m2 ( with toilets) Unit 3 97m2 with a shower, toilet, and storage with above a 22m2 storage extra level Makes a total of 109m2 ( with 2 overhead doors) You can also rent everything together which has a total of 475m2 Rent unit 1 6000 Awg (USD 3356) Rent unit 2 9000 Awg (USD 5056) Rent unit 3 7500 Awg ( USD 4213) Contact us for a discounted price to rent the total warehouse and offices or a mix All is on a lot of ca 2000m2 which you can use as storage containers or other options Read more on our website